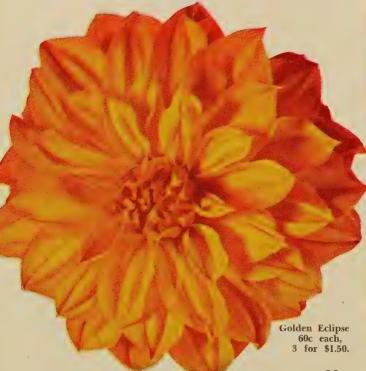

Jersey 60c each, 3 for \$1.50.



A miniature form of Ball Dahlias. Very popular, used for table decorations.

Betty Ann. (5) Soft clear pink.

Clarice. 1 Beautiful bright orange.

Edith Mueller. Apricot-peach.

Johnny Peppin. Dark red or maroon. A profuse bloomer; small blooms.

Indian Chief. Red and white bicolor. Very

Little Snow White. ® A fine new white; free flowering. Flowers of good form with strong

Miss Alma. 3 A good lavender; fine grower and profuse bloomer.

Bride. 2 New bright red. A little beauty, keeps

Rothout. Deep rich red. A garden favorite.

Yellow Gem. 4 Pure light yellow. Free bloomer. Long stems.

Each of the above, 45c each, 3 for \$1.10, 12 for \$4.00.

### COLLECTIONS

- l each of 6 Pompons (illustrated and num-\$2.00 3 each of 6 Pompons (illustrated and num-



28

### CACTUS TYPE DAHLIAS

C. Cactus; SC, Semi-Cactus; IC, Incurved Cactus.

All American. SC. Soft carmine with orange undertone. Finely formed.

\$1.00 each, 3 for \$2.75.

Atomic Yellow. SC. Large bright yellow. Long straight stems. Winner as best S. C. at A. D. S. Show. \$2.25 each, 3 for \$6.00.

Golden Jupiter. IC. Blending of primrose-yellow heavily suffused Jasper-red. Long straight stems, good grower and exhibition type. \$3.75 each, 3 for \$10.00.

Golden Standard. IC. Warm buff shaded amber and gold. 60c each, 3 for \$1.50.

Greater Glory. C. Deep rose-pink tinting lighter at center. Flowers have excellent formation. \$1.00 each, 3 for \$2.75.

Jean Trimbee. SC. The best garden purple, a bright Petunia shade. Very early. Plants tall and stems long. \$1.00 each, 3 for \$2.75.